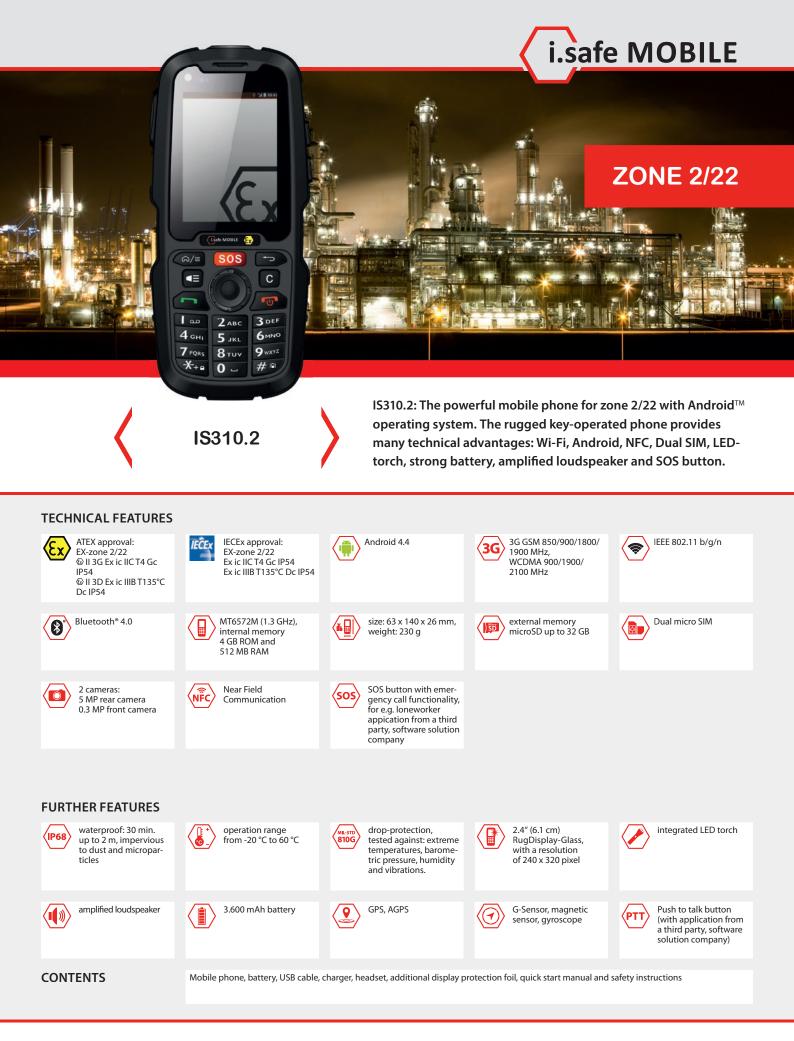

> Please visit our website and you will find more detailed information, as well as an overview of compatible accessories. ) isafe MOBILE and isafe MOBILE logo are registered trademarks of isafe MOBILE GmbH. Android is a trademark of Google Inc. The Android robot is reproduced or modified from work created and shared by Google and used according to terms described in the Creative Commons 3.0 Attribution License. Bluetooth\* is a registered trademark of Bluetooth SIG, Inc. worldwide. Wi-Fi\* is a registered trademark of the Wi-Fi Alliance. All other trademarks and copyrights are the properties of their respective owners. ) 2017 by isafe MOBILE GmbH | All rights reserved. | Misprints, errors and modifications excepted. | 1021DS01REV00