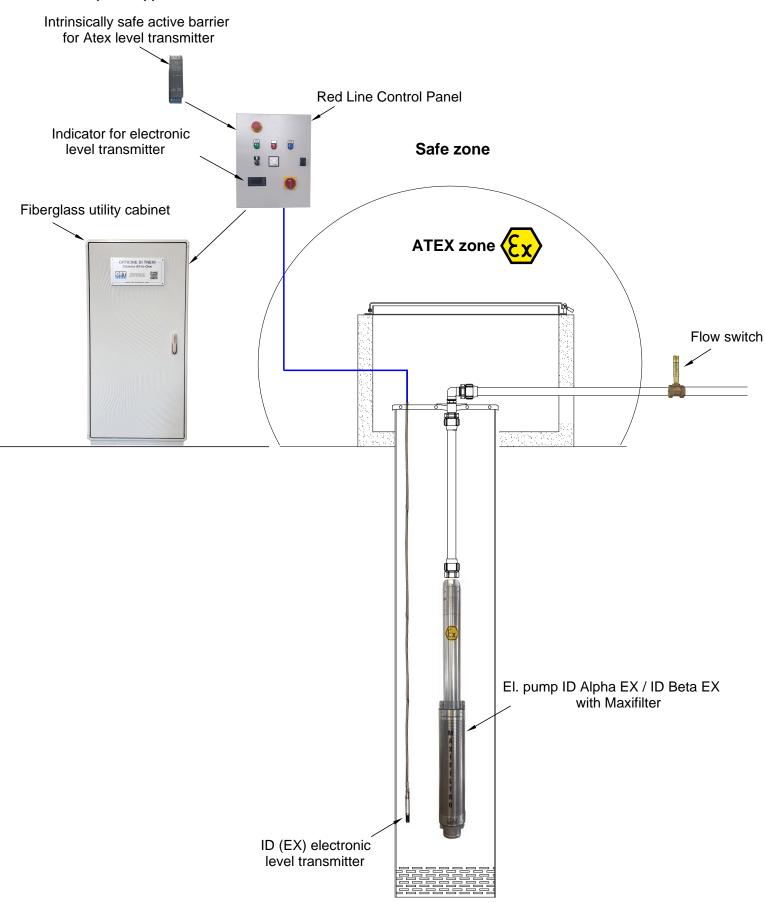

## General functions and range of applications, intended use

The multistage centrifugal submersible electric pumps series "ID 4" Ex" are electrical pumps multi-impeller and can be used for the following purposes:

The liquids handled can contain 250 g/m³ of sand maximum.

The Alpha/Beta EX borehole pumps are provided with a stainless steel check valve inside the head.