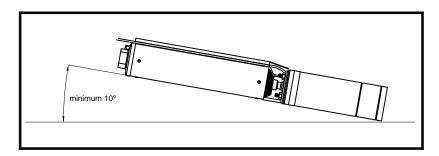

also contaminated by hydrocarbons in biogas plants;

The liquids handled can contain 250 g/m³ of sand maximum.

The Alpha/Beta EX borehole pumps are provided with a stainless steel check valve inside the head.

## Rated data and performances

Electric

- rated voltage:  $400V_{3\sim Y}$ ;  $230V_{3\sim \Delta}$ ;  $230V_{1\sim C}$ 

± 5%

- connection: star or delta - rated frequency: 50 Hz - rated speed: 2850 rpm insulation class:  $F(\Delta t F)$ 

Hydraulic

- liquid temperature : -20 ÷ +40°C - liquid density: < 1200 kg/m<sup>3</sup>

In order to guarantee the correct operation of the hydraulic parts of the Alpha/Beta EX electric submersible pumps, assured that the minimum delivery capacity is at least 5 l/min.

The electric pump cannot be tilted more than +/- 80° (to right or left).



## Construction materials





| Pump type                 | Component               | Material                                 |
|---------------------------|-------------------------|------------------------------------------|
| ID Alpha EX<br>ID Beta EX | Gaskets                 | NBR                                      |
|                           | Mechanical seal         | HNBR/Silicon carbide/<br>Graphite/SS 316 |
|                           | Cable                   | ID                                       |
|                           | Motor case              | Stainless steel AISI316                  |
|                           | Upper bearings support  | Stainless steel AISI316                  |
|                           | External hydraulic part | Stainless steel AI